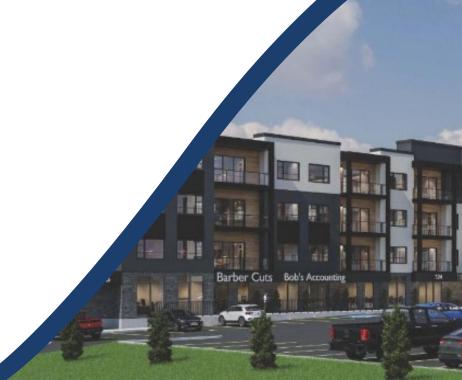

#### **ABOUT THE PROJECT**

The Dunkeld is a 4-storey, 80-unit residential building with 11,000 square feet of commercial space in New Glasgow, NS, set to be completed in early 2024.

Once completed, this luxury apartment complex will be the most modern in New Glasgow. Projects like this help positively impact the local community across the Maritimes.

#### **WHAT WE OFFER**

- 11,000 square feet available
- Customizable to suit your business needs
- Luxury Apartment Living
- Direct walk-up entrance
- Ample parking
- Highly visable building signage